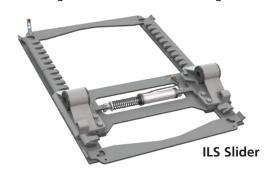

The HOLLAND ILS slider is available with inboard and outboard mounting. The slider includes air actuated plungers, lightweight design, and is available in slide travel lengths of 12" to 48" at 12 inch increments. Mounting bracket heights are available at 7, 8, 9 and 10 inches.

- Base model ILS slider available with FW17 and FW35 top plate
- ILS No-Tilt slider available with FW35 top plate only

The HOLLAND Severe Duty Slider, SDS, is the newest member of the HOLLAND slider family and is available with inboard and outboard mounting. The slider includes air actuated plungers and is available in slide travel lengths of 12" to 72" at 12 inch increments.