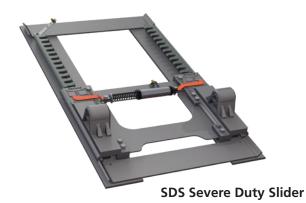

- Base model ILS slider available with FW17 and FW35 top plate
- ILS No-Tilt slider available with FW35 top plate only

The HOLLAND Severe Duty Slider, SDS, is the newest member of the HOLLAND slider family and is available with inboard and outboard mounting. The slider includes air actuated plungers and is available in slide travel lengths of 12" to 72" at 12 inch increments.

- Base Model SDS slider available with FW70 top plate only
- SDS No-Tilt slider available with FW70 top plate only
- SDS Kompensator slider available with FW35 and FW70 top plate

Customers will have the opportunity to update their fifth wheel slider assemblies to either the ILS or SDS systems and take advantage of the benefits associated with a new base and bracket assembly.