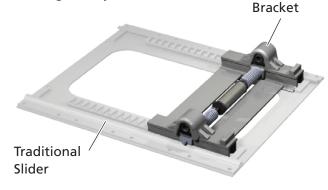

## Discontinuation of Service Replacement Fifth Wheel Mounting Brackets for 7000 & 8000 Traditional Slider Series

#### Effective January 1st, 2021

HOLLAND will discontinue the production of traditional slider mounting brackets. The traditional slider mounting brackets are unique to the 7000 and 8000 series slider assemblies and are not interchangeable with ILS or SDS sliders. Mounting brackets from the ILS or SDS are not compatible with the traditional slider bases.